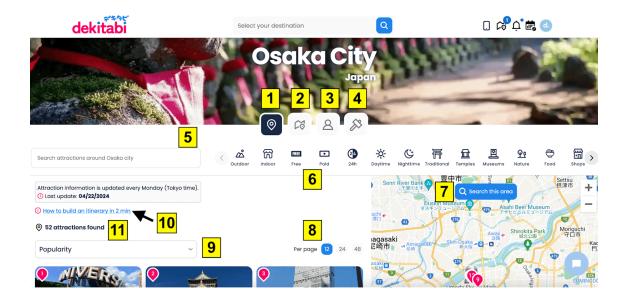

# Step 2: Attractions page

- 1. Attractions tab
- Itineraries tab click here to check itineraries created and published by you or other guides.
- 3. Guide list tab click here to see guides in that area.
- 4. Build tab click here to suggest attractions.
- 5. You can search an attraction by typing the name of the attraction.
- 6. Each attraction has different category tags, click on a tag to display all the attractions under that category.
- 7. You can search and zoom in or out the area to find more attractions.
- 8. You can change the number of attractions displayed per page.

- You can filter the attractions by Popularity, Rating, Location and Duration.
- 10. You can click on the link "How to build an itinerary in 2 min" to watch a video about the instructions from this manual.
- 11. Displays the number of attractions found in the selected area.