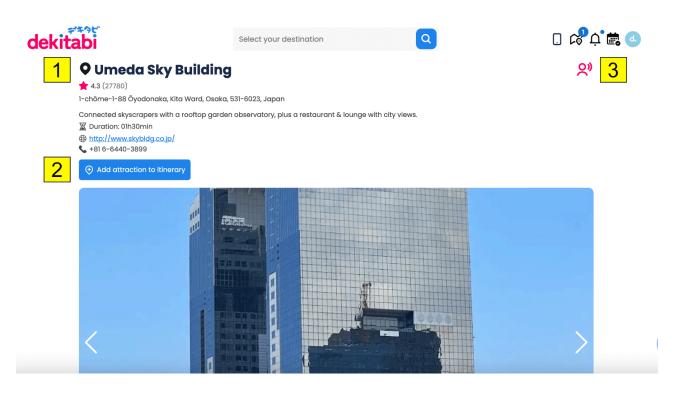

# **Attraction Page**

- 1. When clicking on the "i" icon on an attraction, a new window will open with information about the attraction. The name, ratings, address, a brief description, the suggested duration, the website and telephone number will be displayed at the top of the page.
- 2. Click on the "Add attraction to itinerary" blue button to add this attraction to your current itinerary.
- Click on the "report" pink button to notify us of any mistakes or changes regarding this attraction.