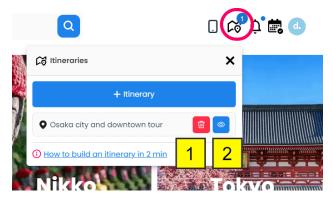

 The name of your itinerary will be displayed in the menu bar.
Click on the "New itinerary" blue button to add a new itinerary.

1. Click on the "bin" red button to delete the itinerary.

Click on the "eye" icon or click
on the name of the itinerary to view

the itinerary.