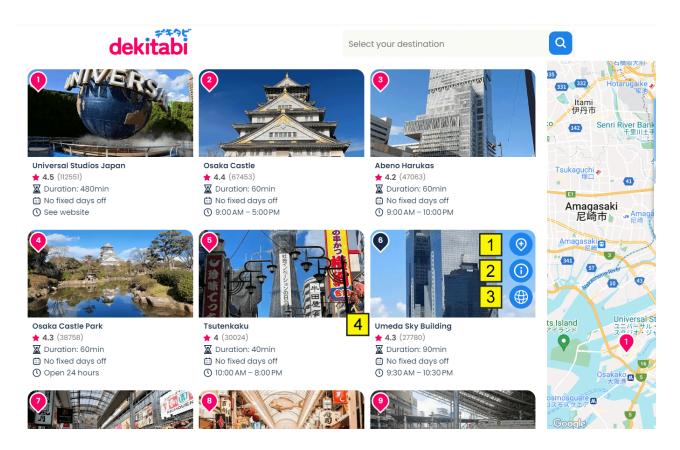

- 1. Click on the "plus" icon to add this attraction to your itinerary.
- 2. Click on the "i" icon to learn more information about this attraction

(See page 11 for more details).

- 3. Click on the "site" icon to visit this attraction's website.
- 4. The information of this attraction will be displayed under the attraction's photo.