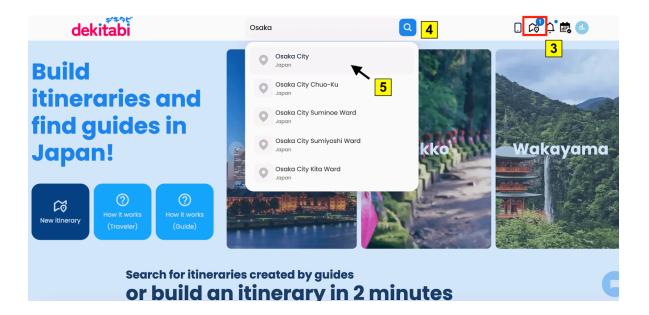

### Step 1: Home page

- 1. Click on the icon to create a new itinerary on the top right side of the screen.
- 2. Click on the "+ Itinerary" blue button.

- The number of itineraries you create will show on the itinerary icon on the top right side of the screen.
- 4. Click on the bar and type the name of the prefecture of the itinerary you want to create.
- 5. Select the name of the city or town from where you want to view the attractions.