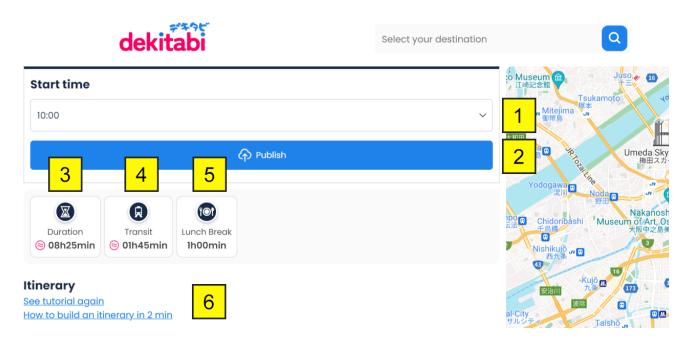

- 1. Click on the arrow to change the start time.
- 2. Click on the "Publish" blue button to publish your itinerary when it's ready.
- 3. Duration icon shows the approximate total time it takes to complete the tour.
- 4. Transit icon shows the approximate total time it will take to transit between attractions.
- 5. Lunch break icon will always show 1 hour for lunch break.
- Click on the links to see the tutorial or the video version on how to build an itinerary.