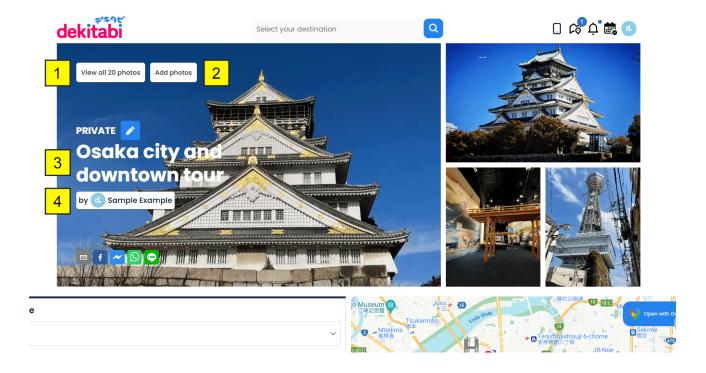

# Step 3: Itinerary page

- 1. Click on "View all \_ photos" to see the photos for this itinerary.
- 2. Click on "Add photos" to add more photos to this itinerary.
- 3. Click on the "pencil" icon to change the name of the itinerary.
- 4. The name of the person that created the itinerary will be displayed here.