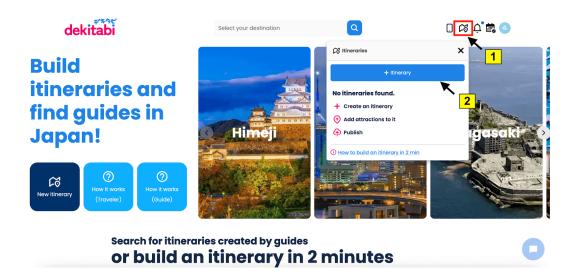

### Step 1: Home page

- 1. Click on the icon to create a new itinerary on the top right side of the screen.
- 2. Click on the "+ Itinerary" blue button.

- The number of itineraries you create will show on the itinerary icon on the top right side of the screen.
- 4. Click on the bar and type the name of the prefecture of the itinerary you want to create.
- 5. Select the name of the city or town from where you want to view the attractions.