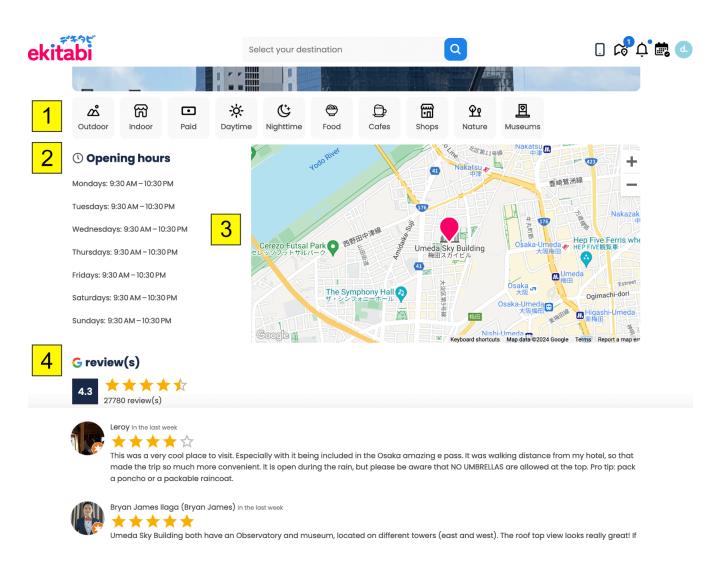

- 1. Each attraction will display all different category tags that describe it.
- 2. The opening hours and days are displayed in this section.
- 3. A map will show the location of the attraction. It can be zoomed in for more details.
- 4. The most recent reviews from users will be displayed.