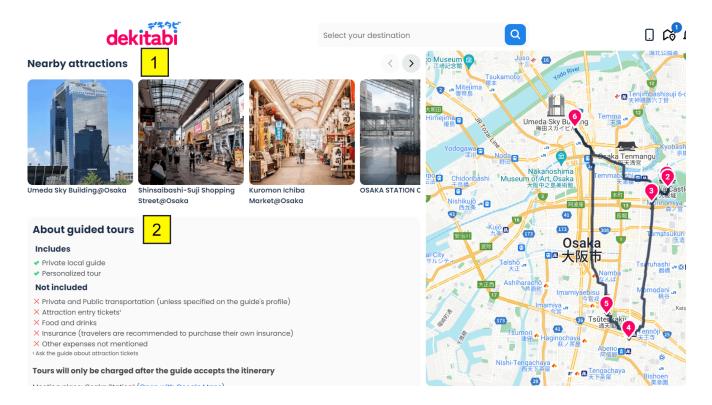

1. The bottom of the page will display "Nearby attractions" that are

around the area of your itinerary. You can add these attractions by

clicking on the picture.

2. Information about guided tours will always display at the bottom of the

page for guides and travelers to read.