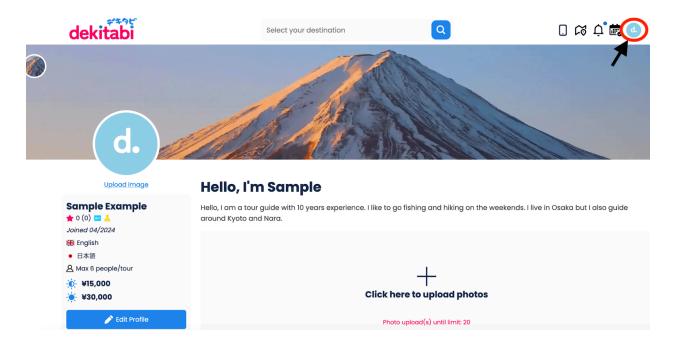

## HOW TO CUSTOMIZE YOUR PROFILE

#### **TABLE OF CONTENTS:**

| Step 1: Home page              | 1 |
|--------------------------------|---|
| Step 2: Customize your profile | 2 |
| Step 3: Profile complete       | 6 |

## Step 1: Home page



Click on the circle icon on the top right corner.

# Step 2: Customize your profile

#### **Profile creation guidelines**

- 1. The profile picture of the Guide's account must be of a single person. No pictures of a group of guides, companies, logos, etc are allowed. The Guide can upload photos of the team or group of guides in the photo gallery.
- 2. The Guide's account name must be of an individual person. It can be the name of the team leader or one of the guides.
- 3. It is not allowed to mention the name of a company or website in the Guide's profile description, photo gallery or messages to clients.
- 4. In the Guide's profile, it is necessary to specify that there are several guides using the account. The names of the guides and the area the guides will be guiding should be mentio