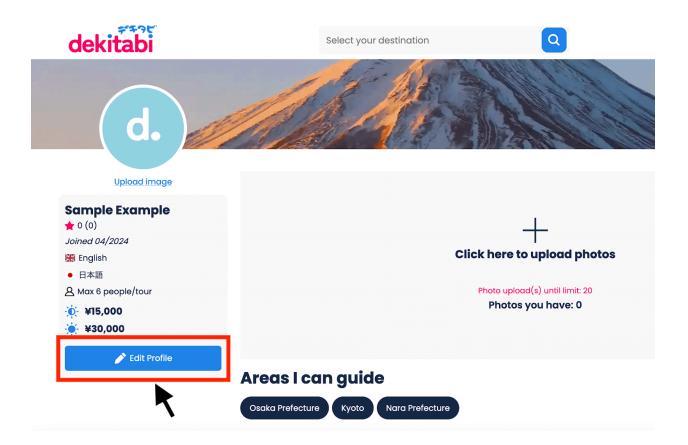

Click on the "Edit profile" blue button.

|   | Select your destination                           |             |  |
|---|---------------------------------------------------|-------------|--|
|   | Edit Profile                                      | ×           |  |
| 1 | Change Username                                   | <u>Edit</u> |  |
|   | www.dekitabi.com/ <b>Sample</b>                   |             |  |
| 2 | Display name                                      | <u>Edit</u> |  |
|   | Sample Example                                    |             |  |
| 3 | Languages                                         | <u>Edit</u> |  |
|   | 会議 English ● 日本語                                  |             |  |
| 4 | <b>Areas</b><br>Select the area(s) you can guide. | <u>Edit</u> |  |
|   | Osaka Prefecture Kyoto Nara Prefecture            |             |  |
| 5 | Max number of people per tour                     | Edit        |  |
|   | A Max 6 people/tour                               |             |  |
|   |                                                   |             |  |

- 1. In "Change username", click on "Edit" to customize the name of your web page.
- 2. In "Display name", click on "Edit" to change the name displayed on your profile.
- 3. In "Languages", click on "Edit" if you want to change the languages you can guide with.
- 4. In "Areas", click on "Edit" if you want to change the areas where you can guide.
- 5. In "Max number of people per tour", click on "Edit" if you want to change the max number of people.