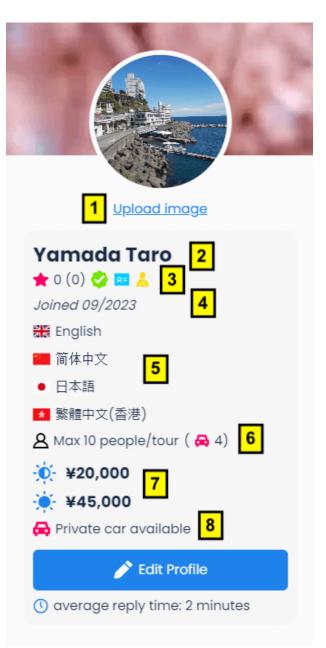

### Step 3: Profile complete

- Click on "Profile image" to change the photo of your profile. Travelers are more likely to check your profile if you display an image.
- 2. Your profile name.
- Badges: Reviews by travelers (pink star), Stripe verified (green badge), Licensed guide (blue badge), Can drive (yellow badge).
- 4. Date you joined dekitabi.
- 5. Languages you can guide with.
- Max number of people in a tour / Optional: Max number of people in a private car.
- 7. Half day / Full day guide fee.
- 8. Optional: If a private car is available.